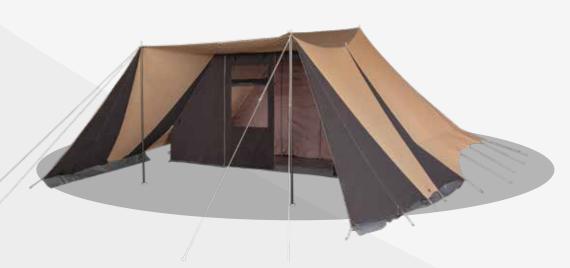

# **Strong Willow**

Because of its straight walls, the Strong Willow is very spacious inside and has a beautiful appearance from the outside. Your guests can make the most of the summer under the canopy and, when the weather's not so good, there's enough space inside for everyone to be cozy. This tent can accommodate up to six people.

The inner tent is not connected with the roof, which provides a pleasant climate for living and sleeping. When it gets warmer, the backdoor can be easily unzipped for additional ventilation.

| Number of people | 6               |
|------------------|-----------------|
| Exterior fabric  | 340-gram cotton |
| Groundsheet      | Bisonyl         |
| Frame            | Coated steel    |
| Entrance height  | 205cm           |
| Height           | 410cm           |

| Living area (WxD)      | 520 x 250cm         |
|------------------------|---------------------|
| Sleeping area (WxD)    | 2 parts 270 x 214cm |
| Dimensions with canopy | 760 x 890cm         |
| Depth of canopy        | 250cm               |
| Colours                | Beige / charcoal    |