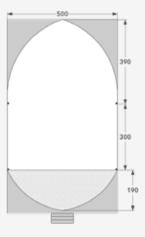

# **Giant Fir**

The Giant Fir is a beautifully shaped tipi-tent and has a large fixed canopy, giving it its own unique character. Besides its attractive appearance, the canopy also prevents rain from reaching the inside of the tent and offers enough space to sit underneath it. This tent sleeps up to five people.

| Living area (WxD)      | Ø 500cm                          |
|------------------------|----------------------------------|
| Living area (WxD)      | Ø 500cm                          |
| Dimensions with canopy | 500 x 685cm                      |
| Depth of canopy        | 360cm                            |
| Colours                | Sahara / beige /<br>blue / green |