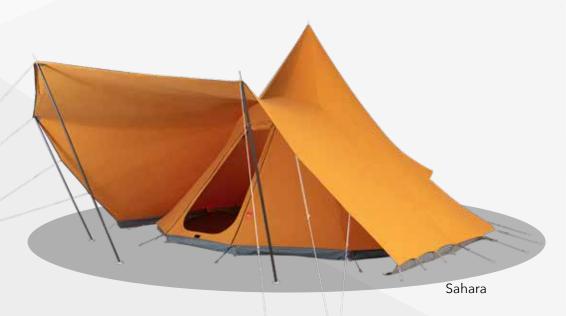

# **Giant Fir**

The Giant Fir is a beautifully shaped tipi-tent and has a large fixed canopy, giving it its own unique character. Besides its attractive appearance, the canopy also prevents rain from reaching the inside of the tent and offers enough space to sit underneath it. This tent sleeps up to five people.

Beige

It takes 15 minutes max to pitch the Giant Fir.

| Number of people | 5               |
|------------------|-----------------|
| Exterior fabric  | 340-gram cotton |
| Groundsheet      | Bisonyl         |
| Frame            | Coated steel    |
| Entrance height  | 183cm           |
| Height           | 330cm           |

| Living area (WxD)      | Ø 500cm                          |
|------------------------|----------------------------------|
| Living area (WxD)      | Ø 500cm                          |
| Dimensions with canopy | 500 x 685cm                      |
| Depth of canopy        | 360cm                            |
| Colours                | Sahara / beige /<br>blue / green |