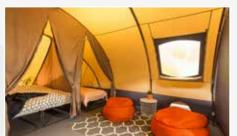

# **Big & Small Oak**

This uniquely designed accommodation is completely contemporary. Its large windows and rollable doors make sure every guest can enjoy the outdoor life. The Small Oak offers space for four people. If you need accommodation for 6, choose the Big Oak. The optional insulated inner tent offers a simple way to extend the rental season.

The tent can be furnished entirely according to your wishes. You can do this yourself, but you can also use one of our partners.

## **Specifications**

| Number of people | 4 or 6           | Height                        | 370cm            |
|------------------|------------------|-------------------------------|------------------|
| Exterior fabric  | 420-gram         | Dimensions with canopy (Small | )500 x 880cm     |
|                  | polyester/cotton | Dimensions with canopy (Big)  | 500 x 1180cm     |
| Frame            | Aluminium        | Depth of canopy               | 190cm            |
| Entrance height  | 210cm            | Colours                       | Brown / charcoal |

### **Small Oak**

**Big Oak** 

<sup>5</sup> 