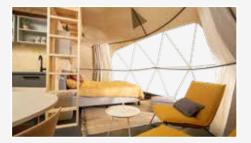

# **Round Holly**

The Round Holly offers unique accommodation for up to four people. Its enormous window allows for even greater enjoyment of nature, and it can be easily closed using the curtains supplied as standard. Its strong construction makes the Round Holly suitable for all weather conditions.

With its vast canopy, the Round Holly is one of a kind. An optional insulated inner tent provides a pleasant sleeping and living climate in low temperatures.

| Number of people | 4                | Height                 | 350cm       |
|------------------|------------------|------------------------|-------------|
| Exterior fabric  | 420-gram         | Dimensions (WxD)       | Ø 585cm     |
| polyester/cotton | polyester/cotton | Dimensions with canopy | 585 x 835cm |
| Frame            | Coated steel     | Depth of canopy        | 340cm       |
| Entrance height  | 200cm            | Colours                | Charcoal    |