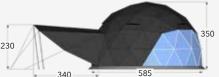

With its vast canopy, the Round Holly is one of a kind. An optional insulated inner tent provides a pleasant sleeping and living climate in low temperatures.

| Number of people | 4                | Height                 | 350cm       |
|------------------|------------------|------------------------|-------------|
| Exterior fabric  | 420-gram         | Dimensions (WxD)       | Ø 585cm     |
| polyester/cotton | polyester/cotton | Dimensions with canopy | 585 x 835cm |
| Frame            | Coated steel     | Depth of canopy        | 340cm       |
| Entrance height  | 200cm            | Colours                | Charcoal    |