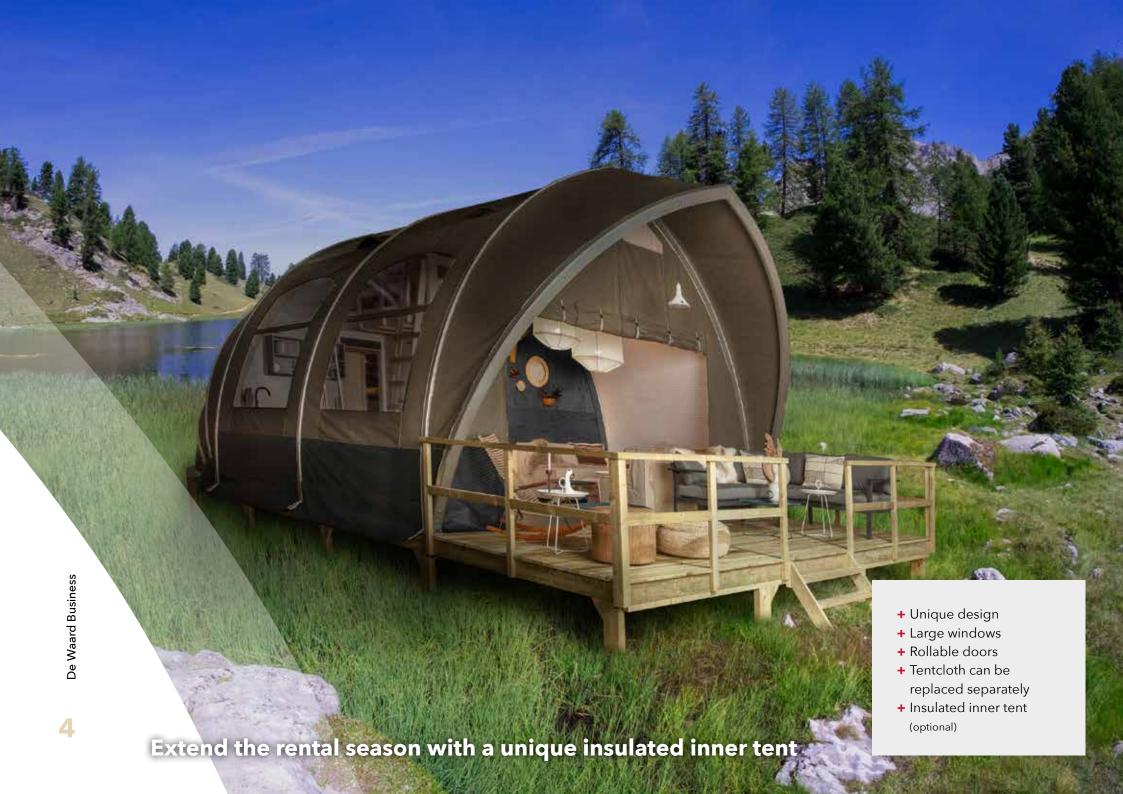

# **Big & Small Oak**

This uniquely designed accommodation is completely contemporary. Its large windows and rollable doors make sure every guest can enjoy the outdoor life. The Small Oak offers space for four people. If you need accommodation for 6, choose the Big Oak. The optional insulated inner tent offers a simple way to extend the rental season.

The tent can be furnished entirely according to your wishes. You can do this yourself, but you can also use one of our partners.

## **Specifications**

| Number of people | 4 or 6           | Height                        | 370cm            |
|------------------|------------------|-------------------------------|------------------|
| Exterior fabric  | 420-gram         | Dimensions with canopy (Small | )500 x 880cm     |
|                  | polyester/cotton | Dimensions with canopy (Big)  | 500 x 1180cm     |
| Frame            | Aluminium        | Depth of canopy               | 190cm            |
| Entrance height  | 210cm            | Colours                       | Brown / charcoal |