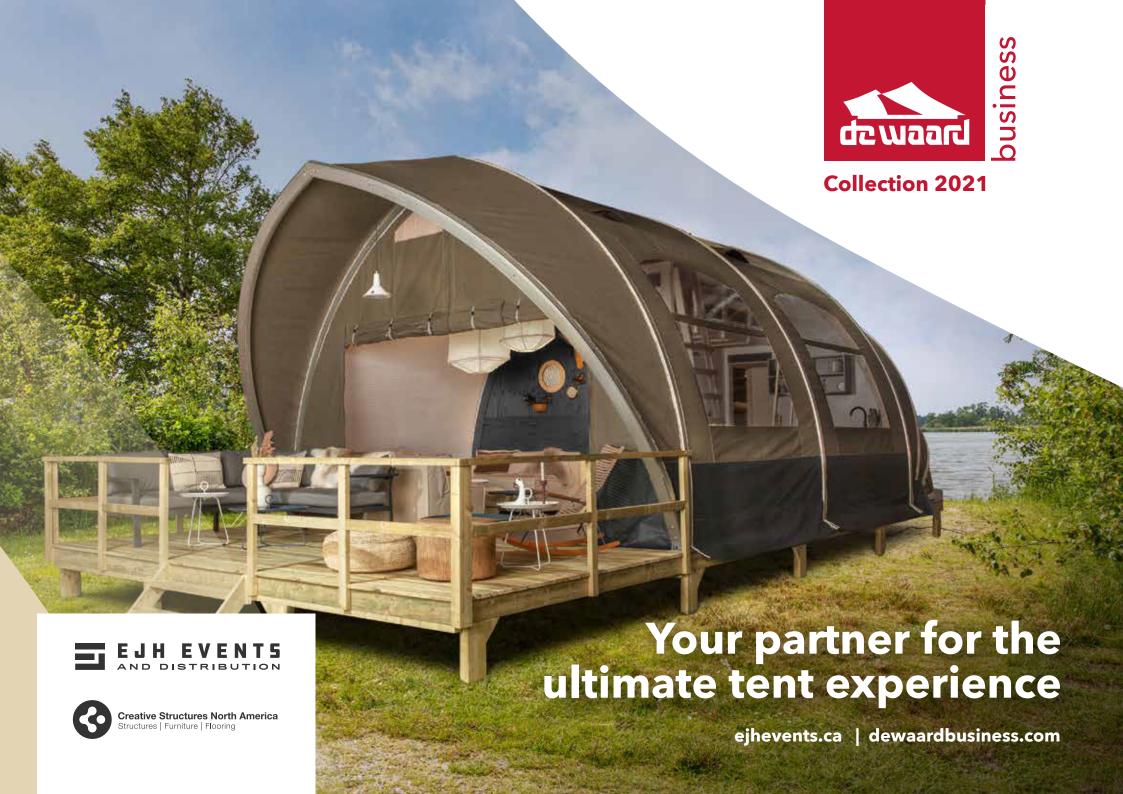

# **De Waard Business**

De Waard has had a presence on Dutch campsites for over 70 years. As an iconic brand, its products are renowned not only for their quality, but also for their striking design.

De Waard Business is a long-standing and trusted provider of unique accommodation for campsites, holiday parks, events and festivals.

### **Groundbreaking Design**

De Waard's origin dates back to 1948. Machiel de Waard, who was a sailmaker for the Royal Netherlands Navy, designed the first tent at the Lepelaar campsite: the Albatross. Responding to the need for a tent that never topples over, he started drawing on the back of an envelope. The tent was designed in such a way that it could withstand strong gusts of wind and provide comfortable family accommodation. Until then, tents had been square. That's why the Royal Dutch Touring Club spoke about "that crazy tent of De Waard". At that time, it was customary to dig a trench round a tent to keep out any water. De Waard's tents offered a revolutionary solution; a fixed and sewn-in waterproof groundsheet.

### **Exceptional Quality**

Now, over 70 years later, the Albatross is still part of De Waard's range. Over the years, it has continued to adapt to changing needs. It has all the features of the original, but we've adapted both its size and functionality so it meets current-day demands. The Albatross was soon joined in the range by other tents, and it continues to expand even now. Again and again, we come up with new designs that are unique but share certain essential