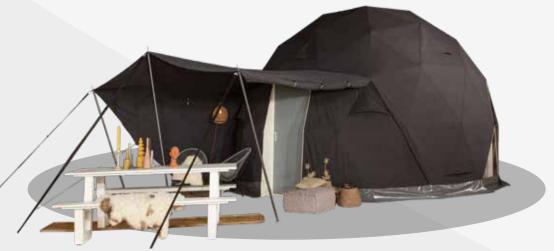

# **Big & Small Oak**

This uniquely designed accommodation is completely contemporary. Its large windows and rollable doors make sure every guest can enjoy the outdoor life. The Small Oak offers space for four people. If you need accommodation for 6, choose the Big Oak. The optional insulated inner tent offers a simple way to extend the rental season.

The tent can be furnished entirely according to your wishes. You can do this yourself, but you can also use one of our partners.

## **Specifications**

| Number of people | 4 or 6           | Height                        | 370cm            |
|------------------|------------------|-------------------------------|------------------|
| Exterior fabric  | 420-gram         | Dimensions with canopy (Small | )500 x 880cm     |
|                  | polyester/cotton | Dimensions with canopy (Big)  | 500 x 1180cm     |
| Frame            | Aluminium        | Depth of canopy               | 190cm            |
| Entrance height  | 210cm            | Colours                       | Brown / charcoal |

### **Small Oak**

**Big Oak** 

<sup>5</sup> 