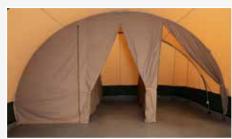

# **Big & Small Oak**

This uniquely designed accommodation is completely contemporary. Its large windows and rollable doors make sure every guest can enjoy the outdoor life. The Small Oak offers space for four people. If you need accommodation for 6, choose the Big Oak. The optional insulated inner tent offers a simple way to extend the rental season.

The tent can be furnished entirely according to your wishes. You can do this yourself, but you can also use one of our partners.

## **Specifications**

| Number of people | 4 or 6           | Height                        | 370cm            |
|------------------|------------------|-------------------------------|------------------|
| Exterior fabric  | 420-gram         | Dimensions with canopy (Small | )500 x 880cm     |
|                  | polyester/cotton | Dimensions with canopy (Big)  | 500 x 1180cm     |
| Frame            | Aluminium        | Depth of canopy               | 190cm            |
| Entrance height  | 210cm            | Colours                       | Brown / charcoal |

### **Small Oak**

**Big Oak** 

<sup>5</sup> 