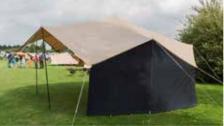

# **Big & Small Oak**

This uniquely designed accommodation is completely contemporary. Its large windows and rollable doors make sure every guest can enjoy the outdoor life. The Small Oak offers space for four people. If you need accommodation for 6, choose the Big Oak. The optional insulated inner tent offers a simple way to extend the rental season.

The tent can be furnished entirely according to your wishes. You can do this yourself, but you can also use one of our partners.

## **Specifications**

| Number of people | 4 or 6           | Height                        | 370cm            |
|------------------|------------------|-------------------------------|------------------|
| Exterior fabric  | 420-gram         | Dimensions with canopy (Small | )500 x 880cm     |
|                  | polyester/cotton | Dimensions with canopy (Big)  | 500 x 1180cm     |
| Frame            | Aluminium        | Depth of canopy               | 190cm            |
| Entrance height  | 210cm            | Colours                       | Brown / charcoal |