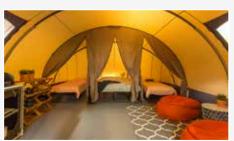

# **Big & Small Oak**

This uniquely designed accommodation is completely contemporary. Its large windows and rollable doors make sure every guest can enjoy the outdoor life. The Small Oak offers space for four people. If you need accommodation for 6, choose the Big Oak. The optional insulated inner tent offers a simple way to extend the rental season.

The tent can be furnished entirely according to your wishes. You can do this yourself, but you can also use one of our partners.

## **Specifications**

| Number of people | 4 or 6           | Height                        | 370cm            |
|------------------|------------------|-------------------------------|------------------|
| Exterior fabric  | 420-gram         | Dimensions with canopy (Small | )500 x 880cm     |
|                  | polyester/cotton | Dimensions with canopy (Big)  | 500 x 1180cm     |
| Frame            | Aluminium        | Depth of canopy               | 190cm            |
| Entrance height  | 210cm            | Colours                       | Brown / charcoal |

### **Small Oak**

**Big Oak** 

<sup>5</sup> 