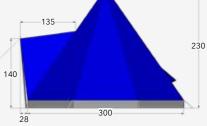

# **Compact Fir**

The Compact Fir has a striking tipi shape and a beautiful canopy that stops the rain getting in. It sleeps up to three people. Pitch a few in a row or around a campfire and they immediately get any new arrival in the mood to start camping. A number of Compact Firs combined with a Clover Leaf would complete the picture.

Sahara

The Compact Fir can be pitched in 10 minutes max.

| Number of people | 3               |
|------------------|-----------------|
| Exterior fabric  | 340-gram cotton |
| Groundsheet      | Bisonyl         |
| Frame            | Coated steel    |
| Entrance height  | 140cm           |
| Height           | 230cm           |
|                  |                 |

Living area (WxD) Ø 300cm

Sleeping area (WxD) Ø 300cm

Dimensions with canopy 300 x 328cm

Depth of canopy 135cm

Colours Sahara / beige / blue / green

<sup>13</sup> 