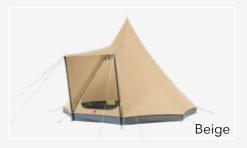

# **Giant Fir**

The Giant Fir is a beautifully shaped tipi-tent and has a large fixed canopy, giving it its own unique character. Besides its attractive appearance, the canopy also prevents rain from reaching the inside of the tent and offers enough space to sit underneath it. This tent sleeps up to five people.

Beige

It takes 15 minutes max to pitch the Giant Fir.

| Number of people | 5               |
|------------------|-----------------|
| Exterior fabric  | 340-gram cotton |
| Groundsheet      | Bisonyl         |
| Frame            | Coated steel    |
| Entrance height  | 183cm           |
| Height           | 330cm           |

| Living area (WxD)      | Ø 500cm                          |
|------------------------|----------------------------------|
| Living area (WxD)      | Ø 500cm                          |
| Dimensions with canopy | 500 x 685cm                      |
| Depth of canopy        | 360cm                            |
| Colours                | Sahara / beige /<br>blue / green |