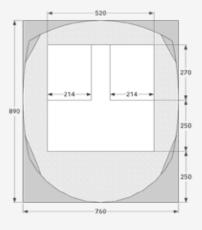

# **Strong Willow**

Because of its straight walls, the Strong Willow is very spacious inside and has a beautiful appearance from the outside. Your guests can make the most of the summer under the canopy and, when the weather's not so good, there's enough space inside for everyone to be cozy. This tent can accommodate up to six people.

The inner tent is not connected with the roof, which provides a pleasant climate for living and sleeping. When it gets warmer, the backdoor can be easily unzipped for additional ventilation.

| Number of people | 6               |
|------------------|-----------------|
| Exterior fabric  | 340-gram cotton |
| Groundsheet      | Bisonyl         |
| Frame            | Coated steel    |
| Entrance height  | 205cm           |
| Height           | 410cm           |

| Living area (WxD)      | 520 x 250cm         |
|------------------------|---------------------|
| Sleeping area (WxD)    | 2 parts 270 x 214cm |
| Dimensions with canopy | 760 x 890cm         |
| Depth of canopy        | 250cm               |
| Colours                | Beige / charcoal    |