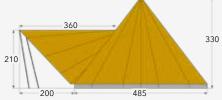

# **Giant Fir**

The Giant Fir is a beautifully shaped tipi-tent and has a large fixed canopy, giving it its own unique character. Besides its attractive appearance, the canopy also prevents rain from reaching the inside of the tent and offers enough space to sit underneath it. This tent sleeps up to five people.

Beige

It takes 15 minutes max to pitch the Giant Fir.

| Number of people | 5               |
|------------------|-----------------|
| Exterior fabric  | 340-gram cotton |
| Groundsheet      | Bisonyl         |
| Frame            | Coated steel    |
| Entrance height  | 183cm           |
| Height           | 330cm           |

| Living area (WxD)      | Ø 500cm                          |
|------------------------|----------------------------------|
| Living area (WxD)      | Ø 500cm                          |
| Dimensions with canopy | 500 x 685cm                      |
| Depth of canopy        | 360cm                            |
| Colours                | Sahara / beige /<br>blue / green |