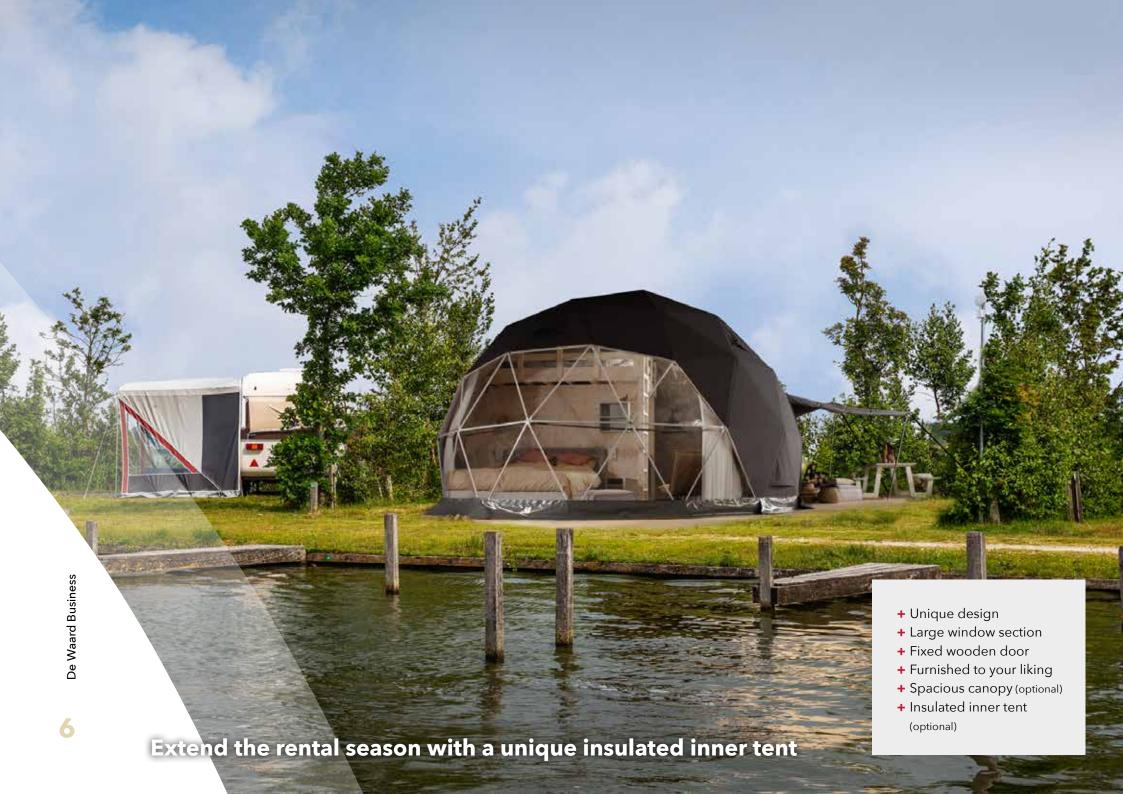

# **Big & Small Oak**

This uniquely designed accommodation is completely contemporary. Its large windows and rollable doors make sure every guest can enjoy the outdoor life. The Small Oak offers space for four people. If you need accommodation for 6, choose the Big Oak. The optional insulated inner tent offers a simple way to extend the rental season.

The tent can be furnished entirely according to your wishes. You can do this yourself, but you can also use one of our partners.