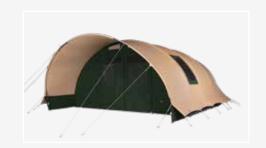

# **Big & Small Oak**

This uniquely designed accommodation is completely contemporary. Its large windows and rollable doors make sure every guest can enjoy the outdoor life. The Small Oak offers space for four people. If you need accommodation for 6, choose the Big Oak. The optional insulated inner tent offers a simple way to extend the rental season.

The tent can be furnished entirely according to your wishes. You can do this yourself, but you can also use one of our partners.

## **Specifications**

| Number of people | 4 or 6           | Height                        | 370cm            |
|------------------|------------------|-------------------------------|------------------|
| Exterior fabric  | 420-gram         | Dimensions with canopy (Small | )500 x 880cm     |
|                  | polyester/cotton | Dimensions with canopy (Big)  | 500 x 1180cm     |
| Frame            | Aluminium        | Depth of canopy               | 190cm            |
| Entrance height  | 210cm            | Colours                       | Brown / charcoal |

### **Small Oak**

**Big Oak** 

<sup>5</sup> 