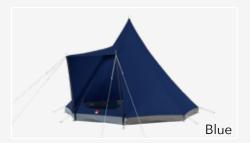

# **Giant Fir**

The Giant Fir is a beautifully shaped tipi-tent and has a large fixed canopy, giving it its own unique character. Besides its attractive appearance, the canopy also prevents rain from reaching the inside of the tent and offers enough space to sit underneath it. This tent sleeps up to five people.

Beige

It takes 15 minutes max to pitch the Giant Fir.

| Number of people | 5               |
|------------------|-----------------|
| Exterior fabric  | 340-gram cotton |
| Groundsheet      | Bisonyl         |
| Frame            | Coated steel    |
| Entrance height  | 183cm           |
| Height           | 330cm           |

| Living area (WxD)      | Ø 500cm                          |
|------------------------|----------------------------------|
| Living area (WxD)      | Ø 500cm                          |
| Dimensions with canopy | 500 x 685cm                      |
| Depth of canopy        | 360cm                            |
| Colours                | Sahara / beige /<br>blue / green |