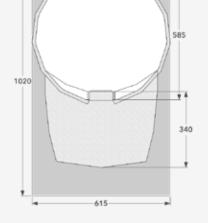

With its vast canopy, the Round Holly is one of a kind. An optional insulated inner tent provides a pleasant sleeping and living climate in low temperatures.

| Number of people | 4                | Height                 | 350cm       |
|------------------|------------------|------------------------|-------------|
| Exterior fabric  | 420-gram         | Dimensions (WxD)       | Ø 585cm     |
| polyester/cotton | polyester/cotton | Dimensions with canopy | 585 x 835cm |
| Frame            | Coated steel     | Depth of canopy        | 340cm       |
| Entrance height  | 200cm            | Colours                | Charcoal    |