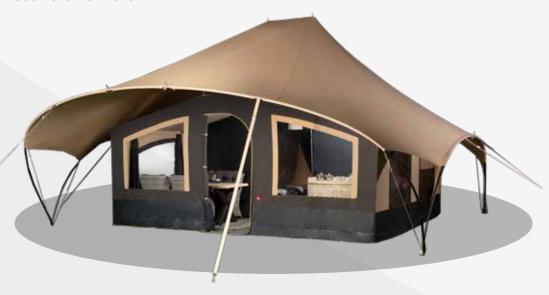

# **Strong Willow**

Because of its straight walls, the Strong Willow is very spacious inside and has a beautiful appearance from the outside. Your guests can make the most of the summer under the canopy and, when the weather's not so good, there's enough space inside for everyone to be cozy. This tent can accommodate up to six people.

The inner tent is not connected with the roof, which provides a pleasant climate for living and sleeping. When it gets warmer, the backdoor can be easily unzipped for additional ventilation.

| Number of people | 6               |
|------------------|-----------------|
| Exterior fabric  | 340-gram cotton |
| Groundsheet      | Bisonyl         |
| Frame            | Coated steel    |
| Entrance height  | 205cm           |
| Height           | 410cm           |