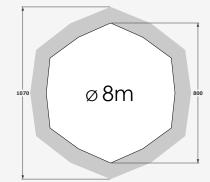

# Cover Leaf 6m & 8m

Pitch the Cover Leaf during an event or outdoor activity and instantly provide a cozy atmosphere and draw an enormous amount of attention. The simple canvas has a diameter of 6m or 8m, and the 8m Cover Leaf can be extended with wind screens to provide even more shelter.

| Exterior fabric | 220-gram cotton |
|-----------------|-----------------|
| Frame           | Coated steel    |
| Entrance height | 220cm           |
| Height          | 350cm           |

| Pack size      | 35Ø x 75cm |
|----------------|------------|
| Weight roof 6m | 6kg        |
| Weight roof 8m | 11kg       |
| Weight frame   | 13kg       |
| Colour         | Beige      |