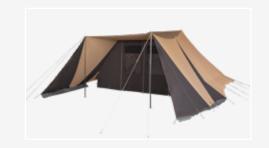

# **Strong Willow**

Because of its straight walls, the Strong Willow is very spacious inside and has a beautiful appearance from the outside. Your guests can make the most of the summer under the canopy and, when the weather's not so good, there's enough space inside for everyone to be cozy. This tent can accommodate up to six people.

The inner tent is not connected with the roof, which provides a pleasant climate for living and sleeping. When it gets warmer, the backdoor can be easily unzipped for additional ventilation.

| Number of people | 6               |
|------------------|-----------------|
| Exterior fabric  | 340-gram cotton |
| Groundsheet      | Bisonyl         |
| Frame            | Coated steel    |
| Entrance height  | 205cm           |
| Height           | 410cm           |

| Living area (WxD)      | 520 x 250cm         |
|------------------------|---------------------|
| Sleeping area (WxD)    | 2 parts 270 x 214cm |
| Dimensions with canopy | 760 x 890cm         |
| Depth of canopy        | 250cm               |
| Colours                | Beige / charcoal    |