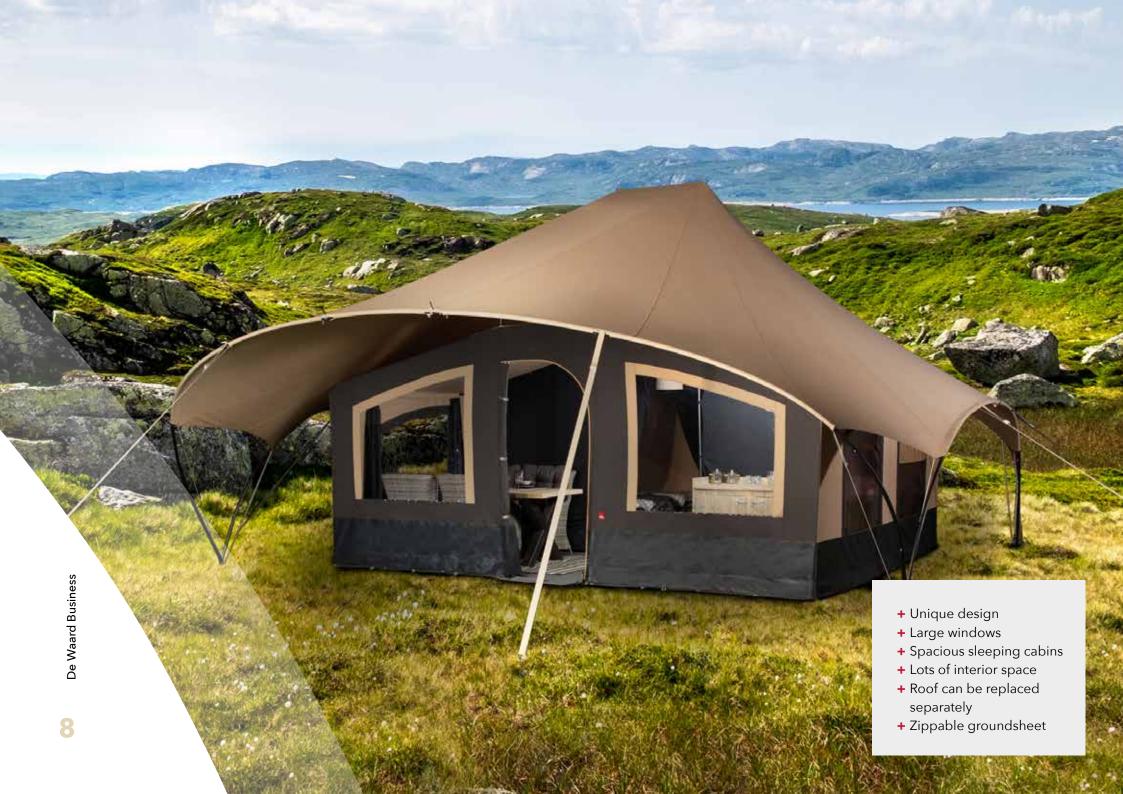

# **Strong Willow**

Because of its straight walls, the Strong Willow is very spacious inside and has a beautiful appearance from the outside. Your guests can make the most of the summer under the canopy and, when the weather's not so good, there's enough space inside for everyone to be cozy. This tent can accommodate up to six people.

The inner tent is not connected with the roof, which provides a pleasant climate for living and sleeping. When it gets warmer, the backdoor can be easily unzipped for additional ventilation.

| Number of people | 6               |
|------------------|-----------------|
| Exterior fabric  | 340-gram cotton |
| Groundsheet      | Bisonyl         |
| Frame            | Coated steel    |
| Entrance height  | 205cm           |
| Height           | 410cm           |

| Living area (WxD)      | 520 x 250cm         |
|------------------------|---------------------|
| Sleeping area (WxD)    | 2 parts 270 x 214cm |
| Dimensions with canopy | 760 x 890cm         |
| Depth of canopy        | 250cm               |
| Colours                | Beige / charcoal    |

<sup>9</sup> 