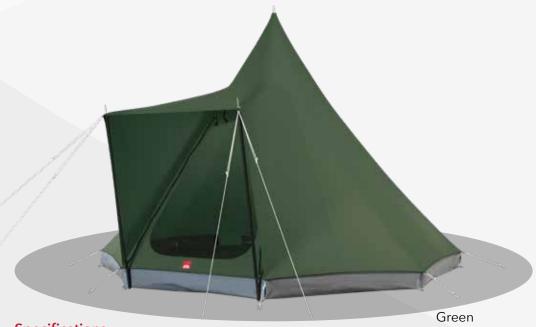

# **Giant Fir**

The Giant Fir is a beautifully shaped tipi-tent and has a large fixed canopy, giving it its own unique character. Besides its attractive appearance, the canopy also prevents rain from reaching the inside of the tent and offers enough space to sit underneath it. This tent sleeps up to five people.

Beige

It takes 15 minutes max to pitch the Giant Fir.

| Number of people | 5               |
|------------------|-----------------|
| Exterior fabric  | 340-gram cotton |
| Groundsheet      | Bisonyl         |
| Frame            | Coated steel    |
| Entrance height  | 183cm           |
| Height           | 330cm           |

| Living area (WxD)      | Ø 500cm                          |
|------------------------|----------------------------------|
| Living area (WxD)      | Ø 500cm                          |
| Dimensions with canopy | 500 x 685cm                      |
| Depth of canopy        | 360cm                            |
| Colours                | Sahara / beige /<br>blue / green |