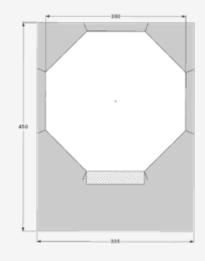

# **Round Holly**

The Round Holly offers unique accommodation for up to four people. Its enormous window allows for even greater enjoyment of nature, and it can be easily closed using the curtains supplied as standard. Its strong construction makes the Round Holly suitable for all weather conditions.

With its vast canopy, the Round Holly is one of a kind. An optional insulated inner tent provides a pleasant sleeping and living climate in low temperatures.

| Number of people | 4                | Height                 | 350cm       |
|------------------|------------------|------------------------|-------------|
| Exterior fabric  | 420-gram         | Dimensions (WxD)       | Ø 585cm     |
| polyester/cotton | polyester/cotton | Dimensions with canopy | 585 x 835cm |
| Frame            | Coated steel     | Depth of canopy        | 340cm       |
| Entrance height  | 200cm            | Colours                | Charcoal    |