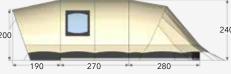

# **Tulip Tree**

The Tulip Tree accommodates up to six people. It's characterised by its height and the freedom of movement that allows. There's plenty of living space, even when the weather is poor, which makes for great camping conditions. There's enough room underneath the deep canopy to have breakfast alfresco in the morning or enjoy a final drink there in the evening.

The Tulip Tree is available in various colour combinations.

| Number of people  | 6               |
|-------------------|-----------------|
| Exterior fabric   | 340-gram cotton |
| Groundsheet       | Bisonyl         |
| Frame             | Coated steel    |
| Entrance height   | 200cm           |
| Height            | 240cm           |
| Living area (WxD) | 440 x 270cm     |

| Sleeping area (WxD)    | 2 parts 150 x 280cm<br>1 part 140 x 280cm         |
|------------------------|---------------------------------------------------|
| Dimensions with canopy | 440 x 680cm                                       |
| Depth of canopy        | 190cm                                             |
| Colours                | Beige / charcoal<br>Beige / blue<br>Beige / green |