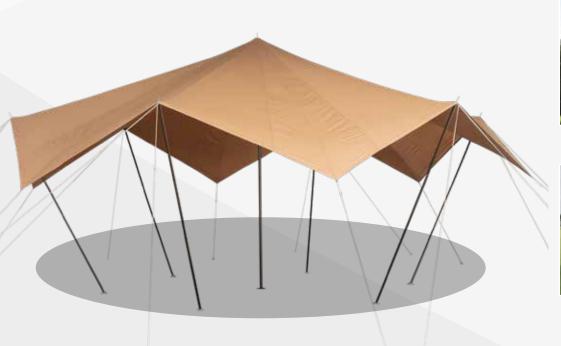

# Cover Leaf 6m & 8m

Pitch the Cover Leaf during an event or outdoor activity and instantly provide a cozy atmosphere and draw an enormous amount of attention. The simple canvas has a diameter of 6m or 8m, and the 8m Cover Leaf can be extended with wind screens to provide even more shelter.