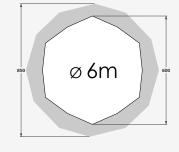

# Cover Leaf 6m & 8m

Pitch the Cover Leaf during an event or outdoor activity and instantly provide a cozy atmosphere and draw an enormous amount of attention. The simple canvas has a diameter of 6m or 8m, and the 8m Cover Leaf can be extended with wind screens to provide even more shelter.