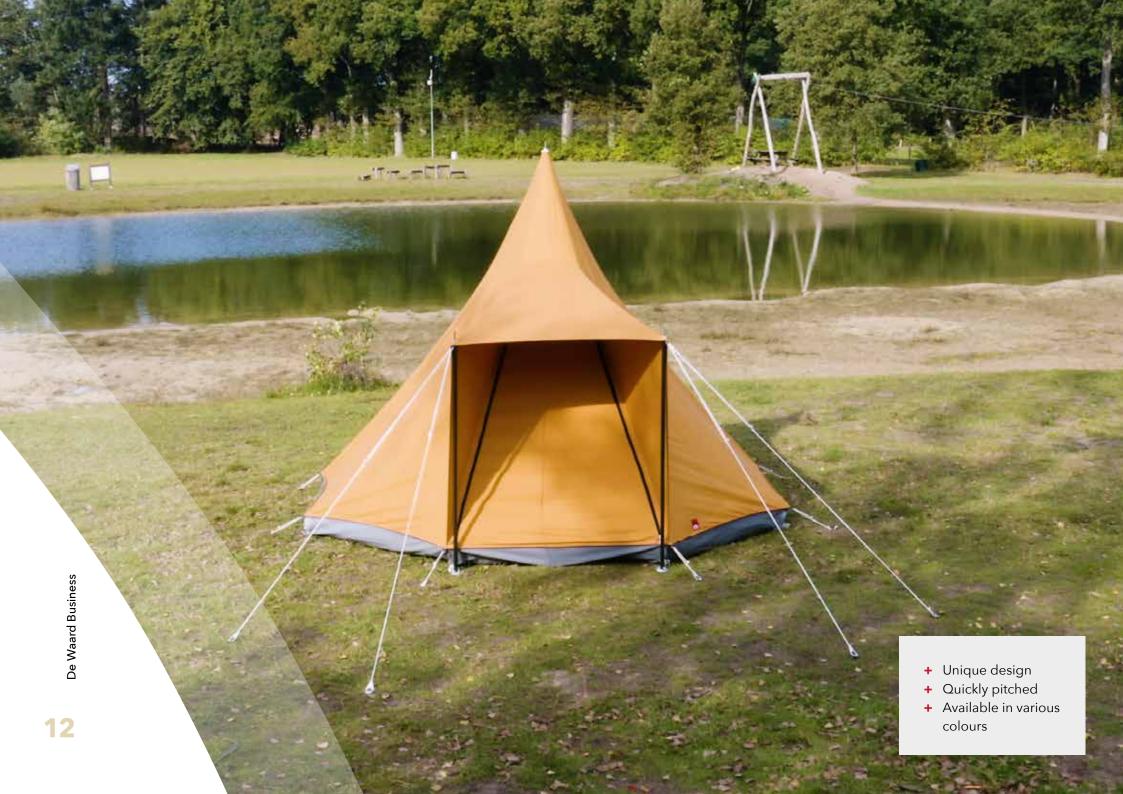

# **Giant Fir**

The Giant Fir is a beautifully shaped tipi-tent and has a large fixed canopy, giving it its own unique character. Besides its attractive appearance, the canopy also prevents rain from reaching the inside of the tent and offers enough space to sit underneath it. This tent sleeps up to five people.

Beige

It takes 15 minutes max to pitch the Giant Fir.

| Number of people | 5               |
|------------------|-----------------|
| Exterior fabric  | 340-gram cotton |
| Groundsheet      | Bisonyl         |
| Frame            | Coated steel    |
| Entrance height  | 183cm           |
| Height           | 330cm           |