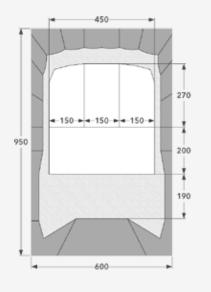

# **Tulip Tree**

The Tulip Tree accommodates up to six people. It's characterised by its height and the freedom of movement that allows. There's plenty of living space, even when the weather is poor, which makes for great camping conditions. There's enough room underneath the deep canopy to have breakfast alfresco in the morning or enjoy a final drink there in the evening.

The Tulip Tree is available in various colour combinations.

| Number of people  | 6               |
|-------------------|-----------------|
| Exterior fabric   | 340-gram cotton |
| Groundsheet       | Bisonyl         |
| Frame             | Coated steel    |
| Entrance height   | 200cm           |
| Height            | 240cm           |
| Living area (WxD) | 440 x 270cm     |

| Sleeping area (WxD)    | 2 parts 150 x 280cm<br>1 part 140 x 280cm         |
|------------------------|---------------------------------------------------|
| Dimensions with canopy | 440 x 680cm                                       |
| Depth of canopy        | 190cm                                             |
| Colours                | Beige / charcoal<br>Beige / blue<br>Beige / green |