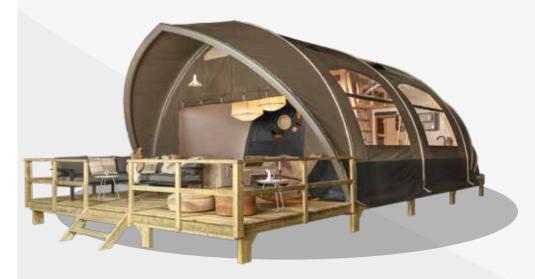

# **Big & Small Oak**

This uniquely designed accommodation is completely contemporary. Its large windows and rollable doors make sure every guest can enjoy the outdoor life. The Small Oak offers space for four people. If you need accommodation for 6, choose the Big Oak. The optional insulated inner tent offers a simple way to extend the rental season.

The tent can be furnished entirely according to your wishes. You can do this yourself, but you can also use one of our partners.

## **Specifications**

| Number of people | 4 or 6           | Height                        | 370cm            |
|------------------|------------------|-------------------------------|------------------|
| Exterior fabric  | 420-gram         | Dimensions with canopy (Small | )500 x 880cm     |
|                  | polyester/cotton | Dimensions with canopy (Big)  | 500 x 1180cm     |
| Frame            | Aluminium        | Depth of canopy               | 190cm            |
| Entrance height  | 210cm            | Colours                       | Brown / charcoal |