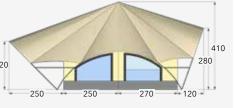

# **Strong Willow**

Because of its straight walls, the Strong Willow is very spacious inside and has a beautiful appearance from the outside. Your guests can make the most of the summer under the canopy and, when the weather's not so good, there's enough space inside for everyone to be cozy. This tent can accommodate up to six people.

The inner tent is not connected with the roof, which provides a pleasant climate for living and sleeping. When it gets warmer, the backdoor can be easily unzipped for additional ventilation.

| Number of people | 6               |
|------------------|-----------------|
| Exterior fabric  | 340-gram cotton |
| Groundsheet      | Bisonyl         |
| Frame            | Coated steel    |
| Entrance height  | 205cm           |
| Height           | 410cm           |

| Living area (WxD)      | 520 x 250cm         |
|------------------------|---------------------|
| Sleeping area (WxD)    | 2 parts 270 x 214cm |
| Dimensions with canopy | 760 x 890cm         |
| Depth of canopy        | 250cm               |
| Colours                | Beige / charcoal    |