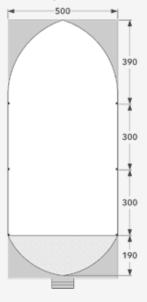

# **Round Holly**

The Round Holly offers unique accommodation for up to four people. Its enormous window allows for even greater enjoyment of nature, and it can be easily closed using the curtains supplied as standard. Its strong construction makes the Round Holly suitable for all weather conditions.

With its vast canopy, the Round Holly is one of a kind. An optional insulated inner tent provides a pleasant sleeping and living climate in low temperatures.

| Number of people | 4                | Height                 | 350cm       |
|------------------|------------------|------------------------|-------------|
| Exterior fabric  | 420-gram         | Dimensions (WxD)       | Ø 585cm     |
| polyester/cotton | polyester/cotton | Dimensions with canopy | 585 x 835cm |
| Frame            | Coated steel     | Depth of canopy        | 340cm       |
| Entrance height  | 200cm            | Colours                | Charcoal    |