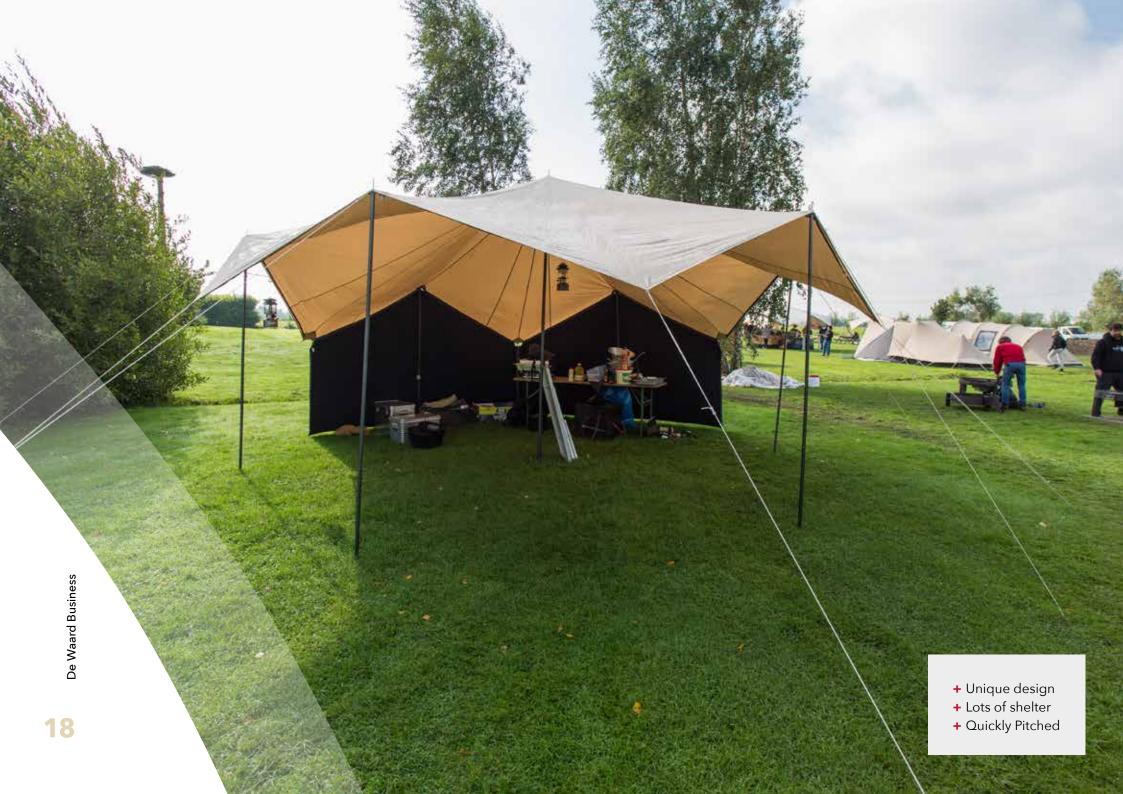

# Cover Leaf 6m & 8m

Pitch the Cover Leaf during an event or outdoor activity and instantly provide a cozy atmosphere and draw an enormous amount of attention. The simple canvas has a diameter of 6m or 8m, and the 8m Cover Leaf can be extended with wind screens to provide even more shelter.

| Exterior fabric | 220-gram cotton |
|-----------------|-----------------|
| Frame           | Coated steel    |
| Entrance height | 220cm           |
| Height          | 350cm           |

| Pack size      | 35Ø x 75cm |
|----------------|------------|
| Weight roof 6m | 6kg        |
| Weight roof 8m | 11kg       |
| Weight frame   | 13kg       |
| Colour         | Beige      |