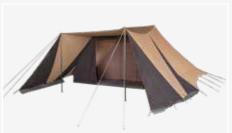

# **Strong Willow**

Because of its straight walls, the Strong Willow is very spacious inside and has a beautiful appearance from the outside. Your guests can make the most of the summer under the canopy and, when the weather's not so good, there's enough space inside for everyone to be cozy. This tent can accommodate up to six people.

The inner tent is not connected with the roof, which provides a pleasant climate for living and sleeping. When it gets warmer, the backdoor can be easily unzipped for additional ventilation.

| Number of people | 6               |
|------------------|-----------------|
| Exterior fabric  | 340-gram cotton |
| Groundsheet      | Bisonyl         |
| Frame            | Coated steel    |
| Entrance height  | 205cm           |
| Height           | 410cm           |

| Living area (WxD)      | 520 x 250cm         |
|------------------------|---------------------|
| Sleeping area (WxD)    | 2 parts 270 x 214cm |
| Dimensions with canopy | 760 x 890cm         |
| Depth of canopy        | 250cm               |
| Colours                | Beige / charcoal    |