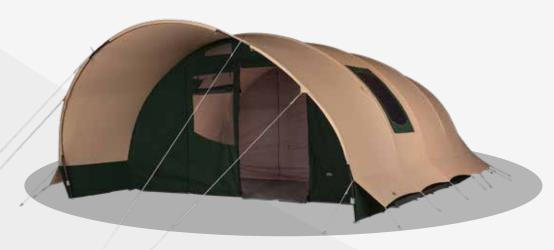

# **Big & Small Oak**

This uniquely designed accommodation is completely contemporary. Its large windows and rollable doors make sure every guest can enjoy the outdoor life. The Small Oak offers space for four people. If you need accommodation for 6, choose the Big Oak. The optional insulated inner tent offers a simple way to extend the rental season.

The tent can be furnished entirely according to your wishes. You can do this yourself, but you can also use one of our partners.