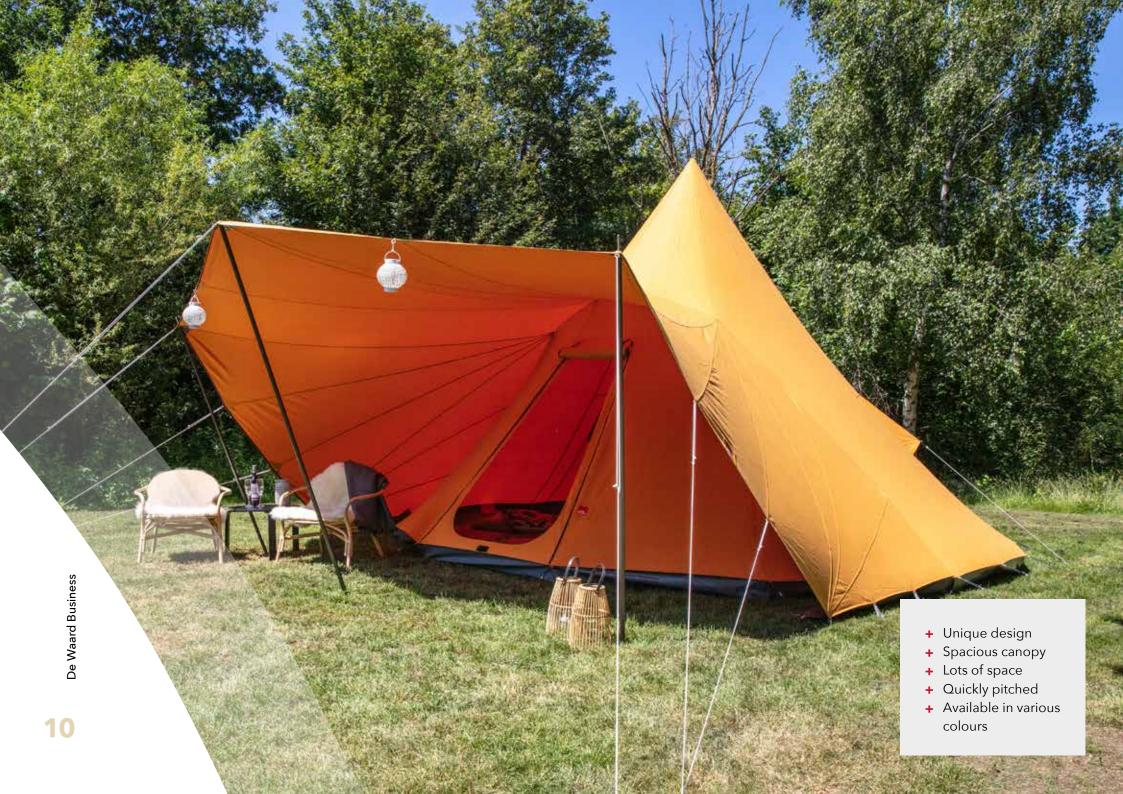

# **Strong Willow**

Because of its straight walls, the Strong Willow is very spacious inside and has a beautiful appearance from the outside. Your guests can make the most of the summer under the canopy and, when the weather's not so good, there's enough space inside for everyone to be cozy. This tent can accommodate up to six people.

The inner tent is not connected with the roof, which provides a pleasant climate for living and sleeping. When it gets warmer, the backdoor can be easily unzipped for additional ventilation.

| Number of people | 6               |
|------------------|-----------------|
| Exterior fabric  | 340-gram cotton |
| Groundsheet      | Bisonyl         |
| Frame            | Coated steel    |
| Entrance height  | 205cm           |
| Height           | 410cm           |