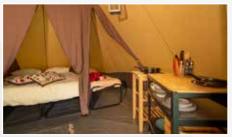

# **Tulip Tree**

The Tulip Tree accommodates up to six people. It's characterised by its height and the freedom of movement that allows. There's plenty of living space, even when the weather is poor, which makes for great camping conditions. There's enough room underneath the deep canopy to have breakfast alfresco in the morning or enjoy a final drink there in the evening.

The Tulip Tree is available in various colour combinations.

| Number of people  | 6               |
|-------------------|-----------------|
| Exterior fabric   | 340-gram cotton |
| Groundsheet       | Bisonyl         |
| Frame             | Coated steel    |
| Entrance height   | 200cm           |
| Height            | 240cm           |
| Living area (WxD) | 440 x 270cm     |