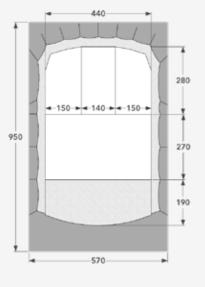

# **Tulip Tree**

The Tulip Tree accommodates up to six people. It's characterised by its height and the freedom of movement that allows. There's plenty of living space, even when the weather is poor, which makes for great camping conditions. There's enough room underneath the deep canopy to have breakfast alfresco in the morning or enjoy a final drink there in the evening.

The Tulip Tree is available in various colour combinations.

| Number of people  | 6               |
|-------------------|-----------------|
| Exterior fabric   | 340-gram cotton |
| Groundsheet       | Bisonyl         |
| Frame             | Coated steel    |
| Entrance height   | 200cm           |
| Height            | 240cm           |
| Living area (WxD) | 440 x 270cm     |

| Sleeping area (WxD)    | 2 parts 150 x 280cm<br>1 part 140 x 280cm         |
|------------------------|---------------------------------------------------|
| Dimensions with canopy | 440 x 680cm                                       |
| Depth of canopy        | 190cm                                             |
| Colours                | Beige / charcoal<br>Beige / blue<br>Beige / green |