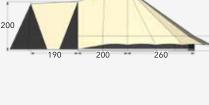

# **Tulip Tree**

The Tulip Tree accommodates up to six people. It's characterised by its height and the freedom of movement that allows. There's plenty of living space, even when the weather is poor, which makes for great camping conditions. There's enough room underneath the deep canopy to have breakfast alfresco in the morning or enjoy a final drink there in the evening.

The Tulip Tree is available in various colour combinations.

| Number of people  | 6               |
|-------------------|-----------------|
| Exterior fabric   | 340-gram cotton |
| Groundsheet       | Bisonyl         |
| Frame             | Coated steel    |
| Entrance height   | 200cm           |
| Height            | 240cm           |
| Living area (WxD) | 440 x 270cm     |

| Sleeping area (WxD)    | 2 parts 150 x 280cm<br>1 part 140 x 280cm         |
|------------------------|---------------------------------------------------|
| Dimensions with canopy | 440 x 680cm                                       |
| Depth of canopy        | 190cm                                             |
| Colours                | Beige / charcoal<br>Beige / blue<br>Beige / green |