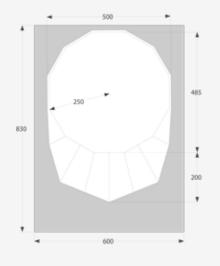

# **Round Holly**

The Round Holly offers unique accommodation for up to four people. Its enormous window allows for even greater enjoyment of nature, and it can be easily closed using the curtains supplied as standard. Its strong construction makes the Round Holly suitable for all weather conditions.

With its vast canopy, the Round Holly is one of a kind. An optional insulated inner tent provides a pleasant sleeping and living climate in low temperatures.

| Number of people | 4                | Height                 | 350cm       |
|------------------|------------------|------------------------|-------------|
| Exterior fabric  | 420-gram         | Dimensions (WxD)       | Ø 585cm     |
| polyester/cotton | polyester/cotton | Dimensions with canopy | 585 x 835cm |
| Frame            | Coated steel     | Depth of canopy        | 340cm       |
| Entrance height  | 200cm            | Colours                | Charcoal    |