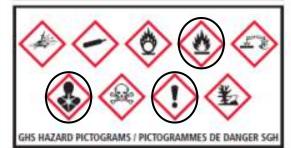

# **DIESEL/DYED DIESEL**

GHS HAZARD PICTOGRAMS / PICTOGRAMMES DE DANGER SGI

Reactive with oxidising agents, acids. Wear protective gloves/ protective clothing/ eye protection/ face protection.

OTHER / AUTRE: