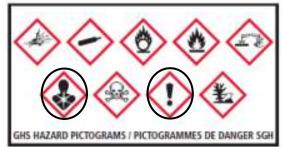

# **DIESEL/DYED DIESEL**

GHS HAZARD PICTOGRAMS / PICTOGRAMMES DE DANGER SGI

Reactive with oxidising agents, acids. Wear protective gloves/ protective clothing/ eye protection/ face protection.

OTHER / AUTRE: